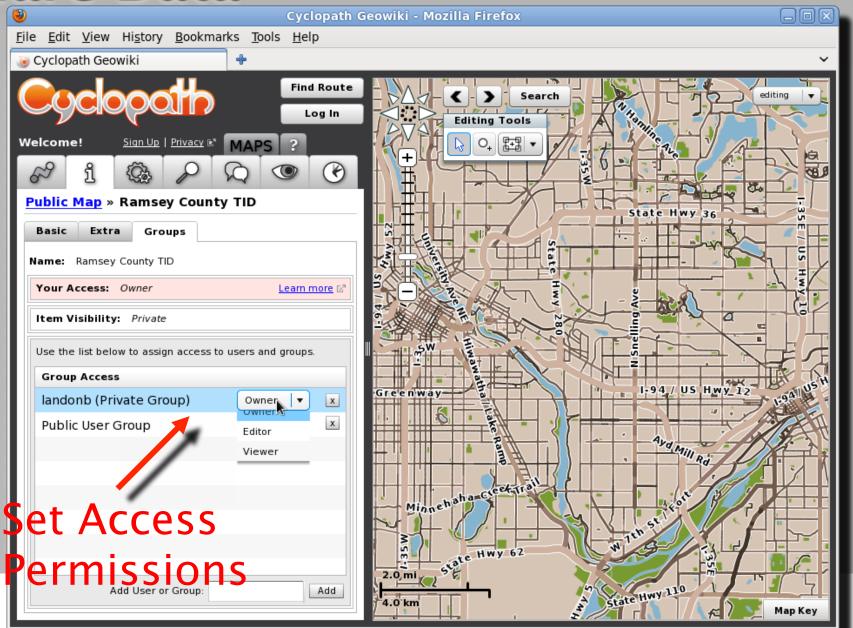

### Collaboration

- Play with your own private Cyclopath map and system
- Share your work with others that you invite

### Transparence

- Alert members of the public and others in the planning community to bikeway changes
- Solicit meaningful input from cyclists on the condition of roads and trails and proposed new facilities