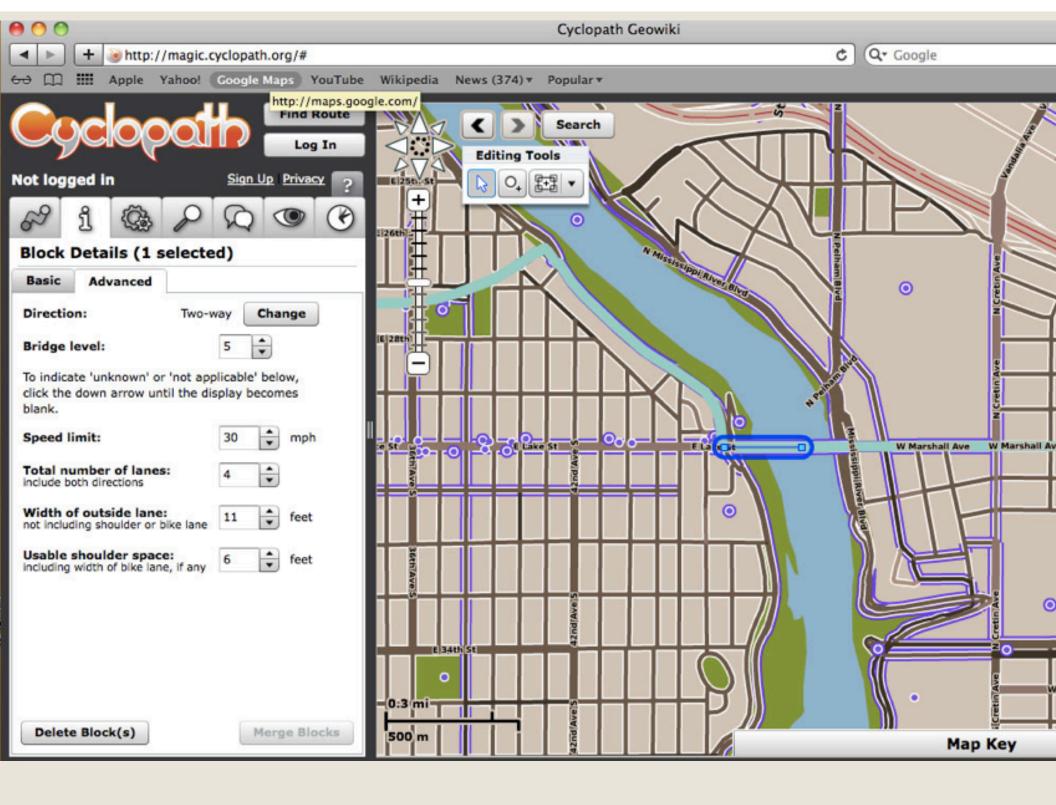

# Cycloplan

# Cyclopath Basics

- Cyclopath.org
- Invented at the University of Minnesota
  - GroupLens Research (Professor Loren Terveen, Reid Priedhorsky, Landon Bouma)
- A "geo-wiki"
- Allows users to
  - Plan routes
  - Customize routes
  - Discuss routes, road and trail conditions
  - Edit the network











# What Planners Want!?

- Collaboration
  - Share data with others
- Transparency
  - Share new facility plans with the public
  - Provide a forum for the public to comment in a helpful way
- Clairvoyance
  - If I build it, will they come?
  - Predict what happens when facilities change.
- Inventory
  - Where are the good and poor cycling facilities?

# Enter Cycloplan

- Metropolitan Council and MnDOT staff identified potential
- Received a FHWA grant from Transit for Livable Communities (Non-Motorized Transportation Pilot)
- Build a planning tool to work alongside Cyclopath

# Cyclopath to Cycloplan

### Collaboration

- Play with your own private Cyclopath map and system
- Share your work with others that you invite

### Transparence

- Alert members of the public and others in the pl