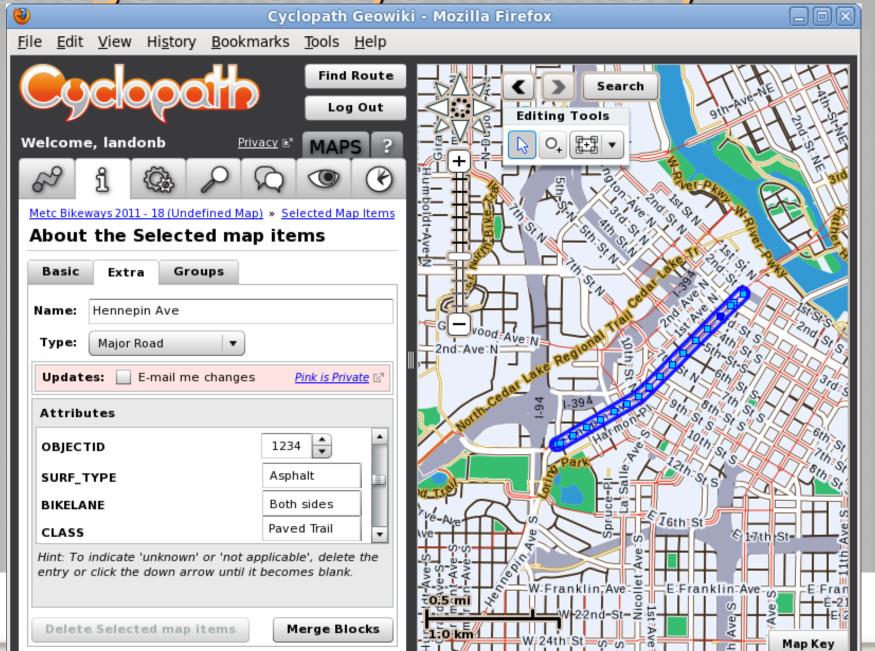

lan

### Collaboration

- Play with your own private Cyclopath map and system
- Share your work with others that you invite

### Transparence

- Alert members of the public and others in the planning community to bikeway changes
- Solicit meaningful input from cyclists on the condition of roads and trails and proposed new facilities

# Cyclopath to Cycloplan

## Clairvoyance

- Cyclopath will let planners analyze regional and sub-regional bicycling routes
- Cyclopath will let planners analyze the impact on route preferences from changes in the bicycling network

### Inventory

Cyclopath will be an added tool to help us test our knowledge of what facilities exist and what are planned

# Share Data



# Manage Bikeways Inventory



# Manage Bikeways Inventory



# Manage Bikeways Inventory



### —Questions:

Greta Alquist (greta.alquist@state.mn.us)

- James Andrew (james.andrew@metc.state.mn.us)
- Dr. Loren Terveen (terveen@cs.umn.edu)
- Landon Bouma Software Engineer/Designer (landon.bouma@gmail.com)

# Cycloplan